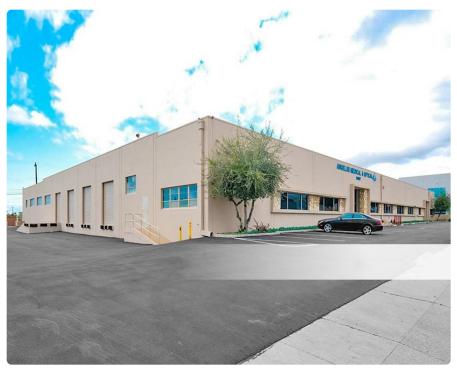

## 13007 South Western Avenue

13007 South Western Avenue, Gardena, CA 90249 Industrial Warehouse/Distribution 47.880 SF

For Lease Property Type \$0.89/SF/MO Industrial -

Warehouse/Distribution

Property Size Lot Size 47,008 SF 1.63 Acre

Property Tenancy Building Class
Single Tenant B

Year Built Date Updated 1956 Mar 08, 2022